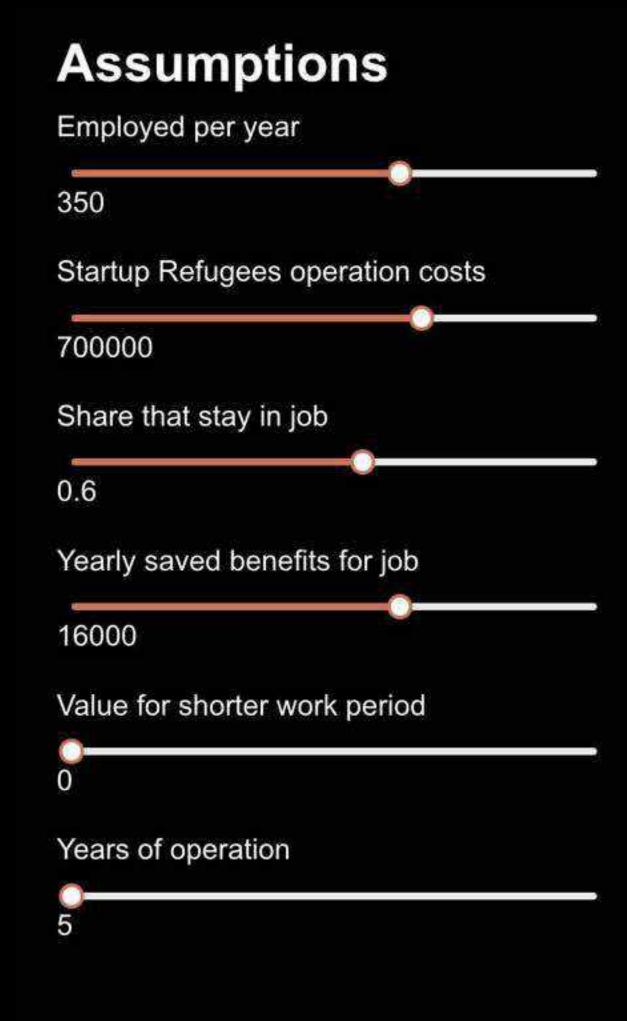

T SERVICES**

# 1. MAPPING SKILLS & NEEDS

Mapping the skills and needs of the job seekers at a Startup Refugees Match Clinic.

4. INTERVIEWS
We organise the interviews together with companies. The company makes the decision on hiring.

# 5. STARTING & ONBOARDING

Work begins. Startup Refugees can assist in the paper work and support in the onboarding process, if needed.

# 2. PRE-RECRUITMEN

Pre-interviews & training.



# 3. MATCHIN

We presen he best candidates to the employer. The employer chooses the candidates for the interviews.

# 6. COMMUNICATION & COOPERATION After the work has started we want to hear feedback

from both the employee and the employer, and can act as a bridge between them, providing any type of extra training or language support that is needed.









# IMPACT







### Cumulative value of kept jobs











































# THE ONLY FUND FOR NEWCOMER FOUNDERS





# CONTACT US:

startuprefugees.com/contact









**Startup Refugees** 

**Startup Refugees** 

**Startup Refugees**