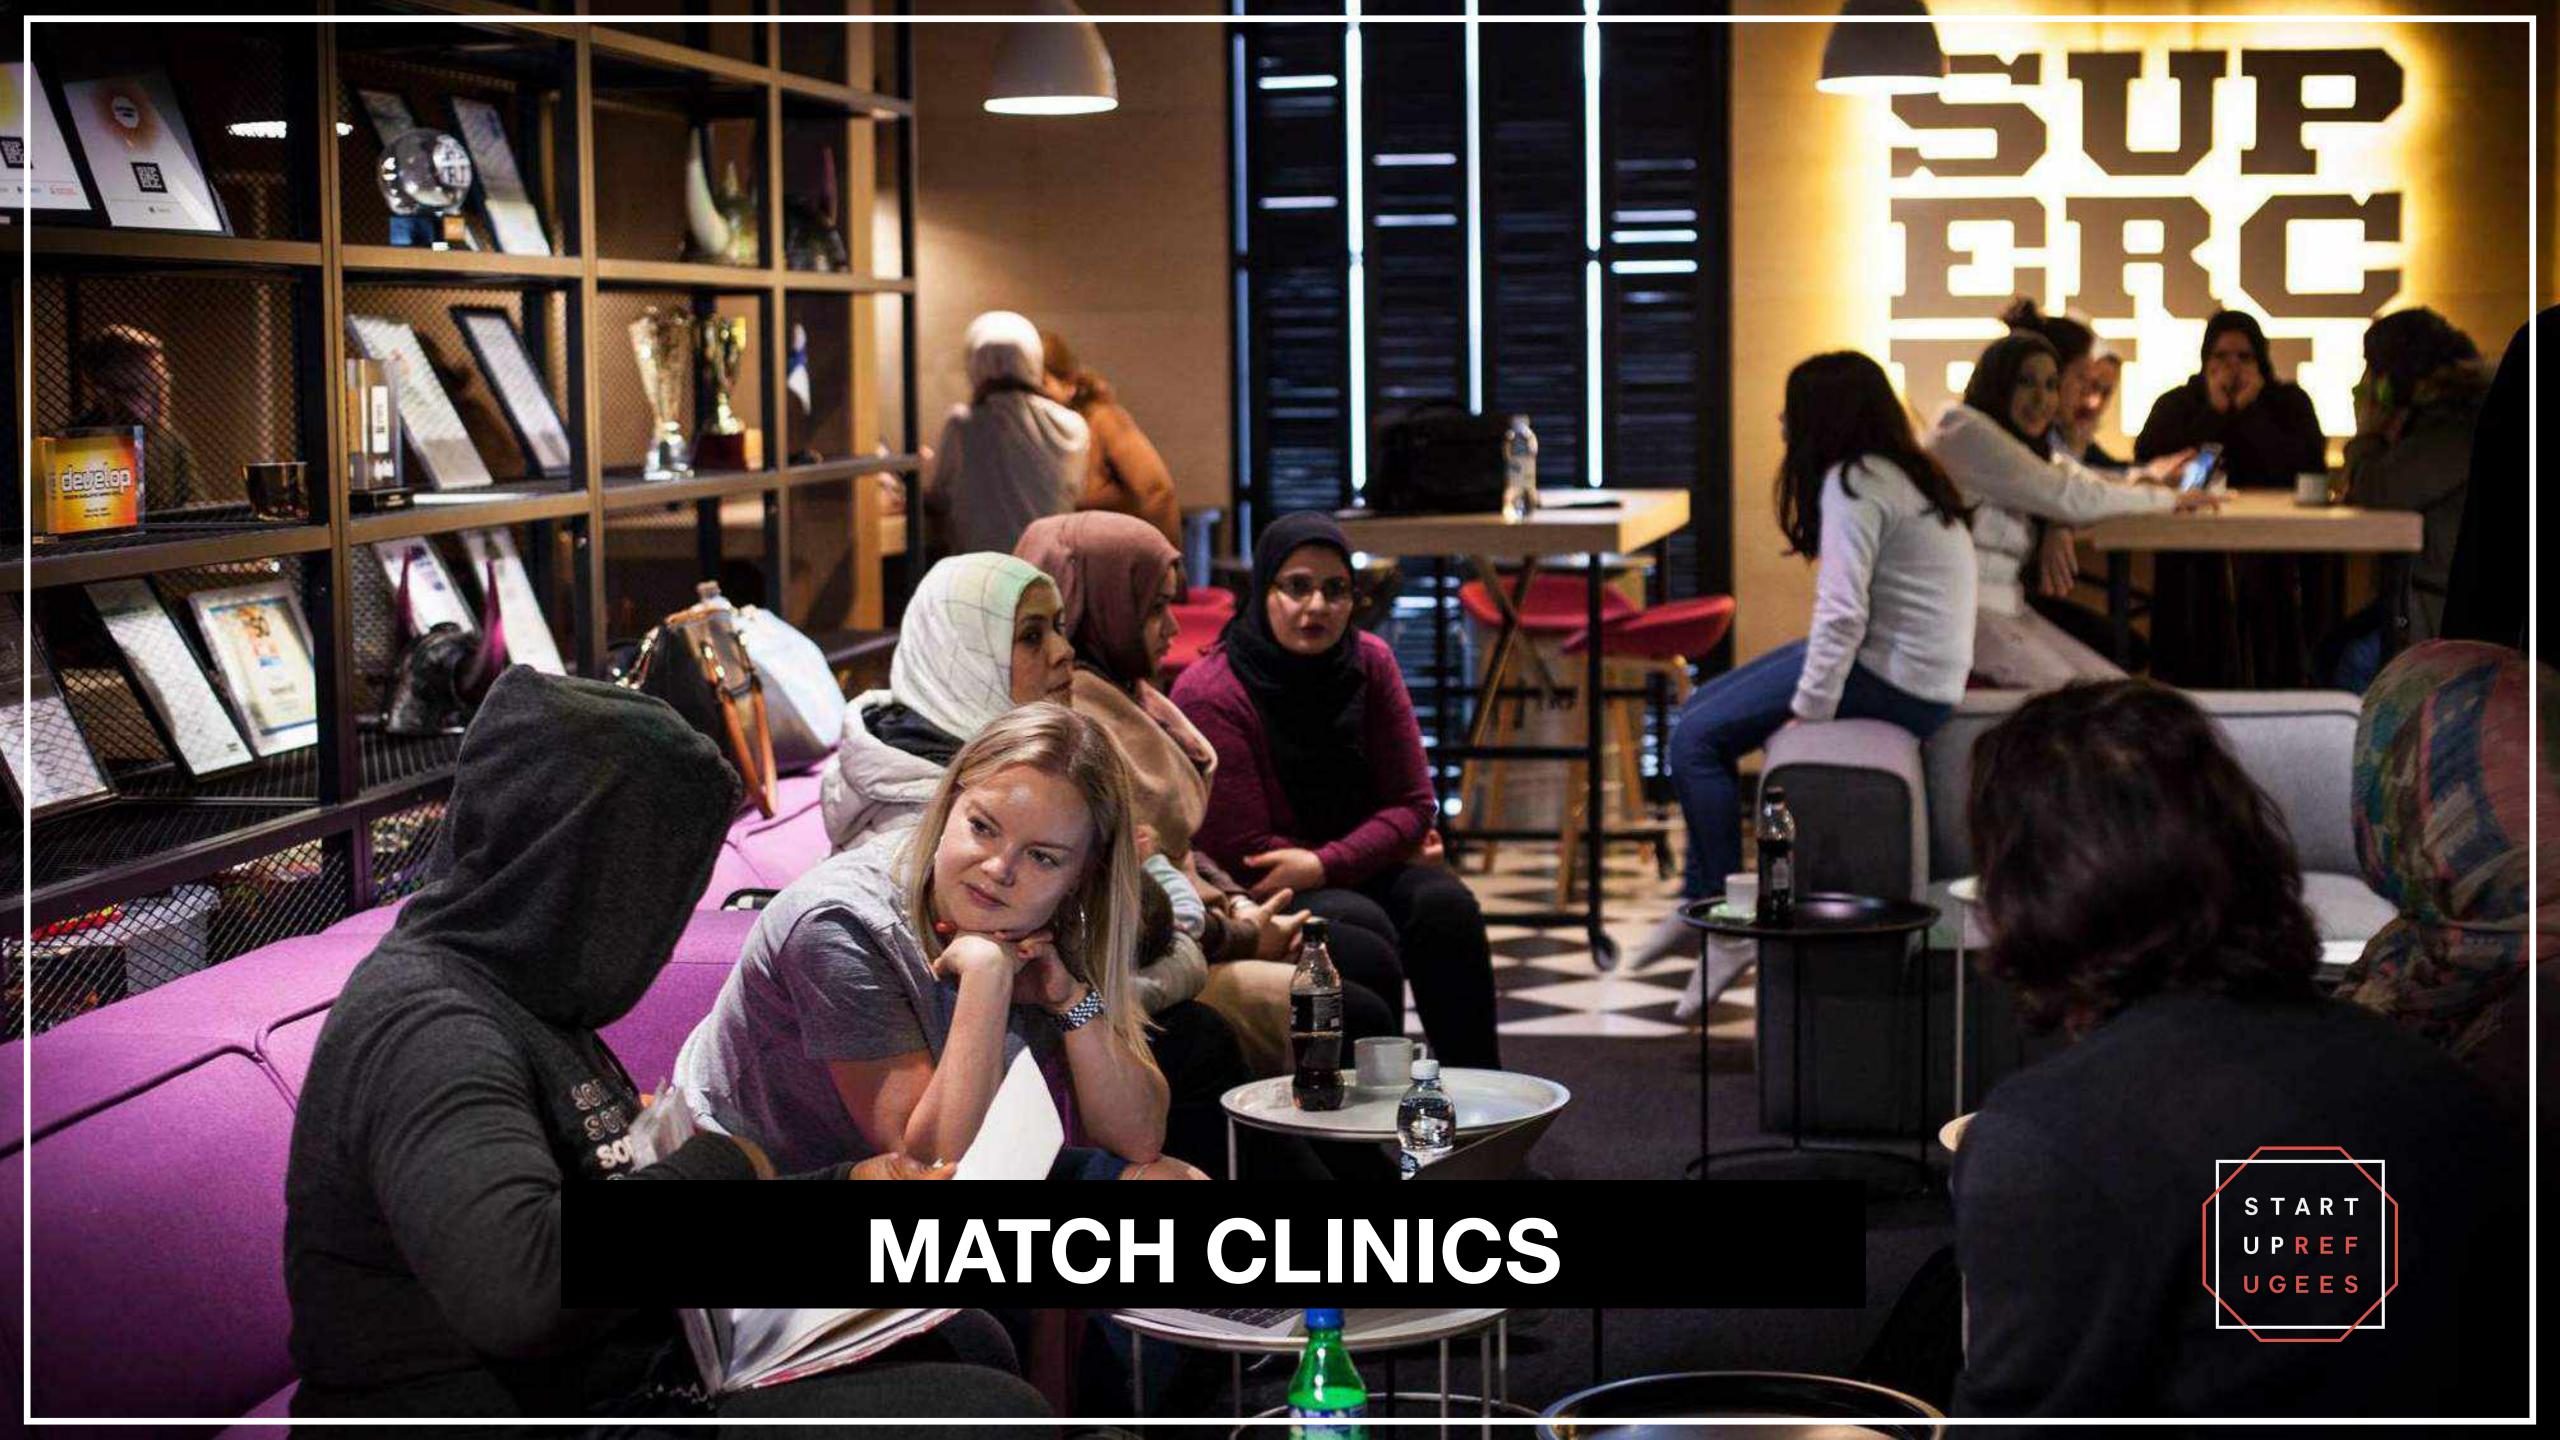

# 1. MAPPING SKILLS & NEEDS

Mapping the skills and needs of the job seekers at a Startup Refugees Match Clinic.

4. INTERVIEWS
We organise the interviews together with companies. The company makes the decision on hiring.